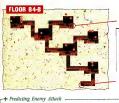

# FLOOR B4-A

To Boor RT.A To Floor B3-B

Many treasure rooms are guarded by powerful monsters who always appear in the same place. Knowing this you can be prepared for their attacks and, sometimes, you can avoid them altogether. Some monsters attack as soon as you enter the room. But others inhabit only a single spot inside. If you step into a treasure room and are not attacked straightaway, try going around the edge of the room. By doing so you may avoid whatever quardian monster is lurking there.

+ Fighting Fire Monsters As you might guess, the best way to defeat creatures of fire is with ice. Ice

snells are particularly effective in the volcano. The Ice Sword, which you'll find on Floor B4-B, is by far the best weapon for your Fighter. As for armor. in the Ice Cave you'll find the Ice Armor, Isee p.

44) which protects you from the hot. scorching attacks of many monsters including Kary.

waste either of those spells on waster foes. A conventional attack works fine against most of the enemies

To Floor B3-B